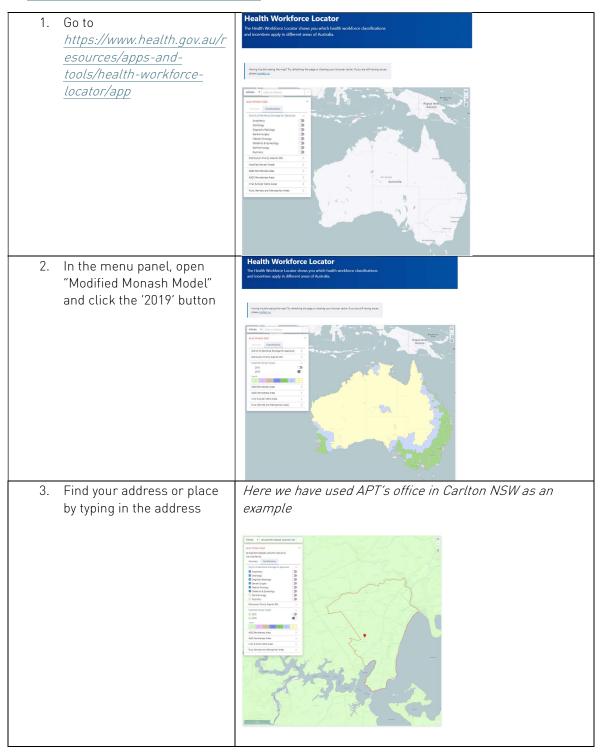

Check your MMM code via the Health Workforce Locator: <u>https://www.health.gov.au/resources/apps-</u> and-tools/health-workforce-locator/app

| <ul> <li>4. Check the results – look for the "Modified Monash Model" score.</li> <li>a. Easiest spot to look is in the "Classifications" tab</li> </ul> | Address        S CARLTON PRADC CARLTON NSV       X       As at 19 March 2024       X       Scalarton NABADE CARLTON NSV 218       Wes cashfed as       Scalarton ISMADE CARLTON NSV 218       Wes cashfed as       Scalarton Scalarton ISMADE CARLTON NSV 218       Wes cashfed as       Scalarton ISMADE CARLTON NSV 218       Scalarton ISMADE CARLTON NSV 218       Scalarton ISMADE CARLTON ISMADE CARLTON ISMADE CARLTON ISMADE       Scalarton ISMADE CARLTON ISMADE CARLTON ISMADE CARLTON ISMADE       Scalarton ISMADE CARLTON ISMADE CARLTON ISMADE CARLTON ISMADE CARLTON ISMADE       Scalarton ISMADE CARLTON ISMADE CARLTON ISMADE CARLTON ISMADE CARLTON ISMADE CARLTON ISMADE       Scalarton ISMADE CARLTON ISMADE CARLTON ISMADE CARLTON ISMADE CARLTON ISMADE CARLTON ISMADE CARLTON ISMADE       Scalarton ISMADE CARLTON IS |                                                                                                                                                   |
|---------------------------------------------------------------------------------------------------------------------------------------------------------|--------------------------------------------------------------------------------------------------------------------------------------------------------------------------------------------------------------------------------------------------------------------------------------------------------------------------------------------------------------------------------------------------------------------------------------------------------------------------------------------------------------------------------------------------------------------------------------------------------------------------------------------------------------------------------------------------------------------------------------------------------------------------------------------------------------------------------------------------------------------------------------------------------------------------------------------------------------------------------------------------------------------------------------------------------------------------------------------------------------------------------------------------------------------------------------------------------------------------------------------------------------------------------------------------------------------------------------------------------------------------------------------------------------------------------------------------------------------------------------------------------------------------------------------------------------------------------------------------------------------------------------------------------------------------------------------------------------------------------------------------------------------------------------------------------------------------------------------------------------------------------------------------------------------------------------------------------------------------------------------------------------------------------------------------------------------------------------------------|---------------------------------------------------------------------------------------------------------------------------------------------------|
| b. Here is the key:                                                                                                                                     | Kurs. Rendet and Metropolitan Areas         MM1         MM2         MM3         MM4         MM5         MM6         MM7         To be eligible for the Erin Trapolitan Areas         outside of an MM1-classified                                                                                                                                                                                                                                                                                                                                                                                                                                                                                                                                                                                                                                                                                                                                                                                                                                                                                                                                                                                                                                                                                                                                                                                                                                                                                                                                                                                                                                                                                                                                                                                                                                                                                                                                                                                                                                                                                | Metropolitan<br>Regional centres<br>Large rural towns<br>Medium rural towns<br>Small rural towns<br>Remote communities<br>Very remote communities |